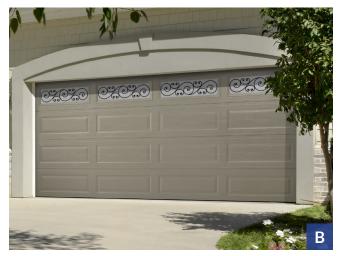

# Cambridge Collection Premium Steel Carriage House Garage Doors

The Cambridge Collection garage doors have classic carriage house styles that go up and down like traditional garage doors. Three section tall designs, instead of four, help deliver a more authentic carriage house look.

#### **Cambridge Door Styles**

A: Berkshire | B: Camden | C: Livingston | D: Newhaven | E: Sheffield | F: Thornbury Certain doors and styles are subject to availability and manufacturing delays. Call or email us for the latest information.