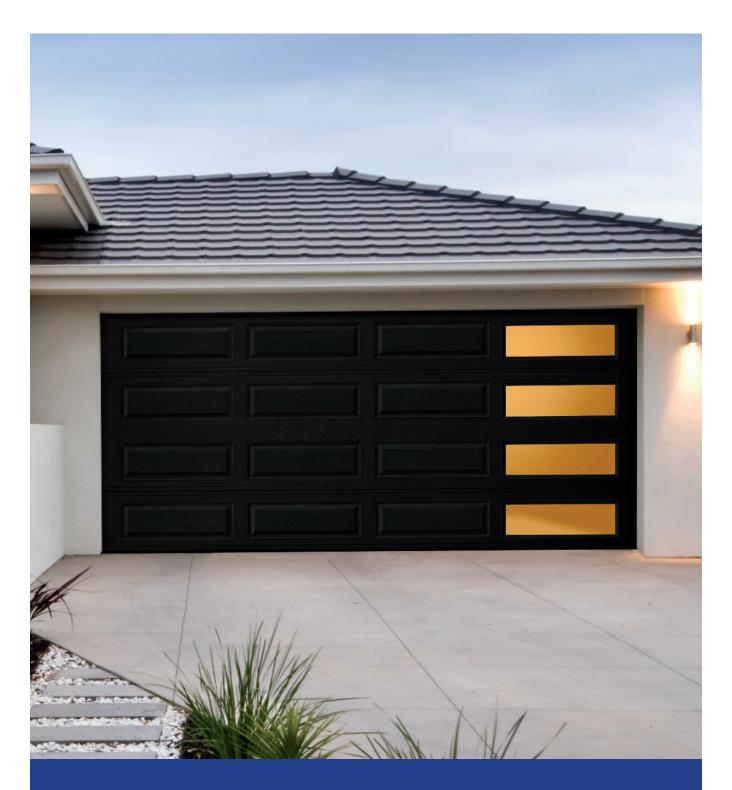

# **Designer Class Collection Energy Efficient Steel Traditional Garage Doors**

Design and energy efficiency make the Designer Class popular models. With triple-layer construction and a superior insulation R-value of 13.35 or 19.40\*, these durable low-maintenance doors give you the ultimate in quiet operation and energy efficiency.

\*only available in White Short Bead Board

#### **Designer Class Door Styles**