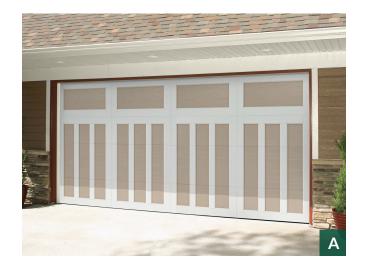

# **Chariot Court Collection**Steel Overlay Carriage House Garage Doors

Built with durable composite overlay trim and insulated steel-backed sections, these garage doors provide energy efficiency, noise reduction and innovative design to your home.

#### **Chariot Court Door Styles**

A: Bradberry | B: Fairfield | C: Kensington | D: Newberry | E: Pinetop | F: Tanglewood Certain doors and styles are subject to availability and manufacturing delays. Call or email us for the latest information.