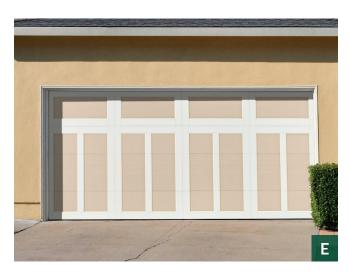

# Cambridge Collection Premium Steel Carriage House Garage Doors

The Cambridge Collection garage doors have classic carriage house styles that go up and down like traditional garage doors. Three section tall designs, instead of four, help deliver a more authentic carriage house look.

#### **Cambridge Door Styles**

A: Berkshire | B: Camden | C: Livingston | D: Newhaven | E: Sheffield | F: Thornbury Certain doors and styles are subject to availability and manufacturing delays. Call or email us for the latest information.