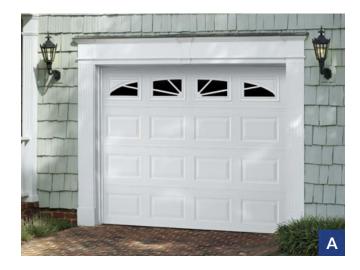

#### **Enduring Collection**

Increase your home's curb appeal with a traditional style garage door from our Enduring Collection. Choose from several panel designs with your choice of color and window options.

#### **Enduring Door Styles**

A: Short Panel | B: Long Panel | C: Flush | D: Bead Board | E: Long Panel Bead Board | F: Recessed Certain doors and styles are subject to availability and manufacturing delays. Call or email us for the latest information.