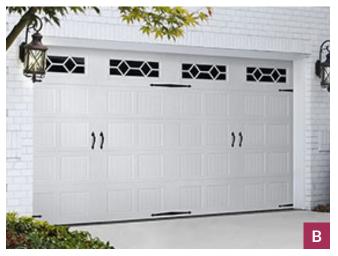

# **Chariot Court Collection**Steel Overlay Carriage House Garage Doors

Built with durable composite overlay trim and insulated steel-backed sections, these garage doors provide energy efficiency, noise reduction and innovative design to your home.

#### **Chariot Court Door Styles**

A: Bradberry | B: Fairfield | C: Kensington | D: Newberry | E: Pinetop | F: Tanglewood Certain doors and styles are subject to availability and manufacturing delays. Call or email us for the latest information.