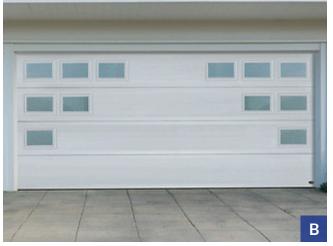

### **Olympiad Collection Energy Efficient Steel Traditional Garage Doors**

When it comes to ultimate protection, the Olympiad Door Collection stands tall. With triple-layer construction and a superior insulation R-value of 13.35 or 19.40, these durable low-maintenance doors give you the ultimate in quiet operation and energy efficiency.

#### **Olympiad Door Styles**