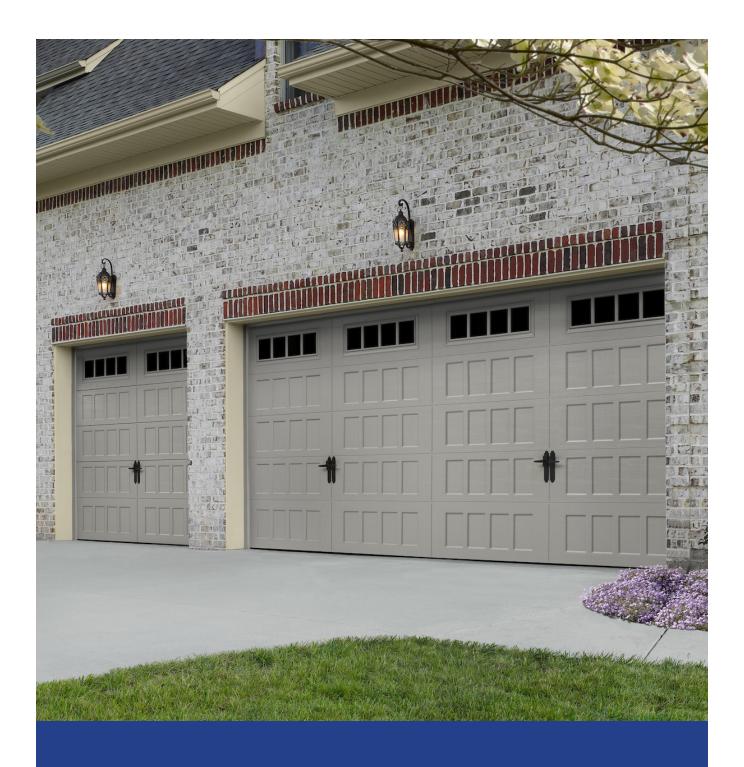

### Highland Collection Custom Steel Carriage House Garage Doors

With the Highland Collection, you get more than a custom carriage house look with a wide range of colors, decorative hardware, and window styles. You get exceptional style and durability with conventional hardware at a competitive price. Value is a beautiful thing.

#### **Highland Door Styles**