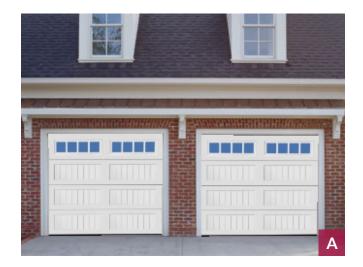

# Cambridge Collection Premium Steel Carriage House Garage Doors

The Cambridge Collection garage doors have classic carriage house styles that go up and down like traditional garage doors. Three section tall designs, instead of four, help deliver a more authentic carriage house look.

#### **Cambridge Door Styles**

A: Berkshire | B: Camden | C: Livingston | D: Newhaven | E: Sheffield | F: Thornbury Certain doors and styles are subject to availability and manufacturing delays. Call or email us for the latest information.