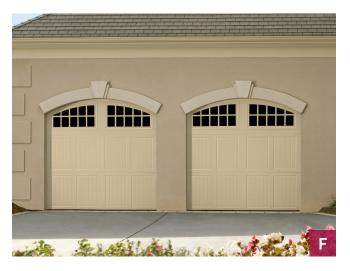

# Cambridge Collection Premium Steel Carriage House Garage Doors

The Cambridge Collection garage doors have classic carriage house styles that go up and down like traditional garage doors. Three section tall designs, instead of four, help deliver a more authentic carriage house look.

#### **Cambridge Door Styles**

A: Berkshire | B: Camden | C: Livingston | D: Newhaven | E: Sheffield | F: Thornbury Certain doors and styles are subject to availability and manufacturing delays. Call or email us for the latest information.