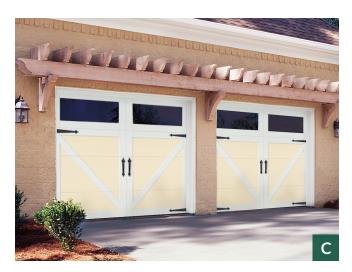

# Cambridge Collection Premium Steel Carriage House Garage Doors

The Cambridge Collection garage doors have classic carriage house styles that go up and down like traditional garage doors. Three section tall designs, instead of four, help deliver a more authentic carriage house look.

#### **Cambridge Door Styles**

A: Berkshire | B: Camden | C: Livingston | D: Newhaven | E: Sheffield | F: Thornbury Certain doors and styles are subject to availability and manufacturing delays. Call or email us for the latest information.