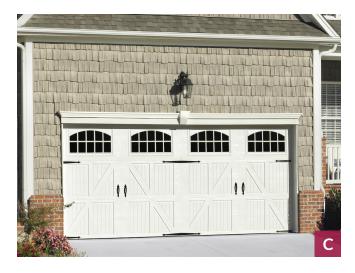

# Cambridge Collection Premium Steel Carriage House Garage Doors

The Cambridge Collection garage doors have classic carriage house styles that go up and down like traditional garage doors. Three section tall designs, instead of four, help deliver a more authentic carriage house look.

#### **Cambridge Door Styles**

A: Berkshire | B: Camden | C: Livingston | D: Newhaven | E: Sheffield | F: Thornbury Certain doors and styles are subject to availability and manufacturing delays. Call or email us for the latest information.