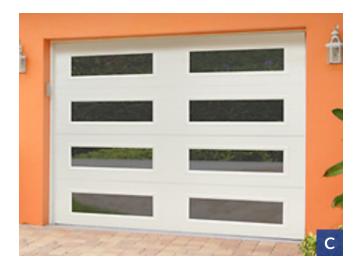

# **Ultra View Collection Custom Full View Garage Doors**

Add visual interest to your contemporary, mid-century modern, or transitional home with Ultra View. You can choose the number and location of windows to create any design you want, along with the choice of clear or obscured glass.

#### **Ultra View Door Styles**