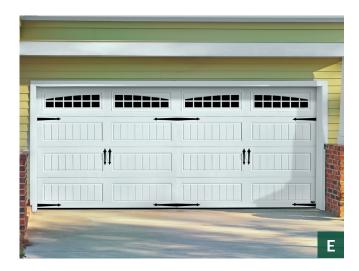

# Cambridge Collection Premium Steel Carriage House Garage Doors

The Cambridge Collection garage doors have classic carriage house styles that go up and down like traditional garage doors. Three section tall designs, instead of four, help deliver a more authentic carriage house look.

#### **Cambridge Door Styles**

A: Berkshire | B: Camden | C: Livingston | D: Newhaven | E: Sheffield | F: Thornbury Certain doors and styles are subject to availability and manufacturing delays. Call or email us for the latest information.