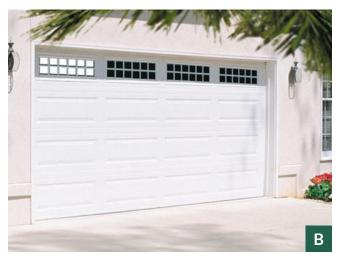

# **Chariot Court Collection**Steel Overlay Carriage House Garage Doors

Built with durable composite overlay trim and insulated steel-backed sections, these garage doors provide energy efficiency, noise reduction and innovative design to your home.

#### **Chariot Court Door Styles**

A: Bradberry | B: Fairfield | C: Kensington | D: Newberry | E: Pinetop | F: Tanglewood Certain doors and styles are subject to availability and manufacturing delays. Call or email us for the latest information.