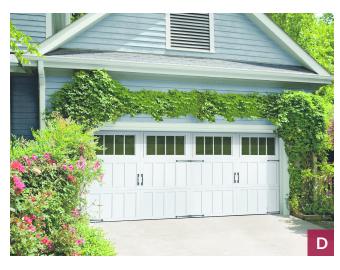

# Cambridge Collection Premium Steel Carriage House Garage Doors

The Cambridge Collection garage doors have classic carriage house styles that go up and down like traditional garage doors. Three section tall designs, instead of four, help deliver a more authentic carriage house look.

#### **Cambridge Door Styles**

A: Berkshire | B: Camden | C: Livingston | D: Newhaven | E: Sheffield | F: Thornbury Certain doors and styles are subject to availability and manufacturing delays. Call or email us for the latest information.