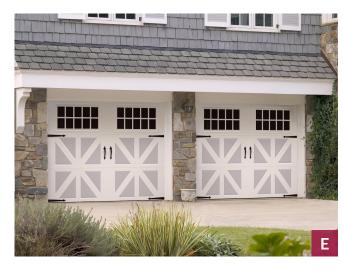

# Cambridge Collection Premium Steel Carriage House Garage Doors

The Cambridge Collection garage doors have classic carriage house styles that go up and down like traditional garage doors. Three section tall designs, instead of four, help deliver a more authentic carriage house look.

#### **Cambridge Door Styles**

A: Berkshire | B: Camden | C: Livingston | D: Newhaven | E: Sheffield | F: Thornbury Certain doors and styles are subject to availability and manufacturing delays. Call or email us for the latest information.