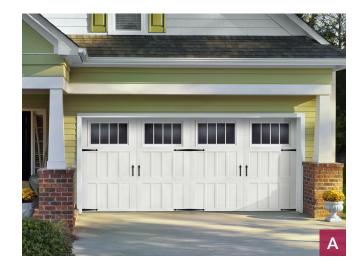

# Cambridge Collection Premium Steel Carriage House Garage Doors

The Cambridge Collection garage doors have classic carriage house styles that go up and down like traditional garage doors. Three section tall designs, instead of four, help deliver a more authentic carriage house look.

#### **Cambridge Door Styles**

A: Berkshire | B: Camden | C: Livingston | D: Newhaven | E: Sheffield | F: Thornbury Certain doors and styles are subject to availability and manufacturing delays. Call or email us for the latest information.