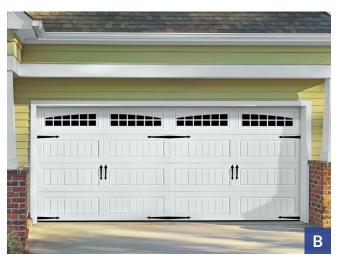

# Cambridge Collection Premium Steel Carriage House Garage Doors

The Cambridge Collection garage doors have classic carriage house styles that go up and down like traditional garage doors. Three section tall designs, instead of four, help deliver a more authentic carriage house look.

#### **Cambridge Door Styles**

A: Berkshire | B: Camden | C: Livingston | D: Newhaven | E: Sheffield | F: Thornbury Certain doors and styles are subject to availability and manufacturing delays. Call or email us for the latest information.