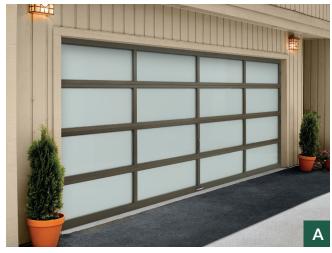

# **Ultra View Collection Custom Full View Garage Doors**

Add visual interest to your contemporary, mid-century modern, or transitional home with Ultra View. You can choose the number and location of windows to create any design you want, along with the choice of clear or obscured glass.

#### **Ultra View Door Styles**