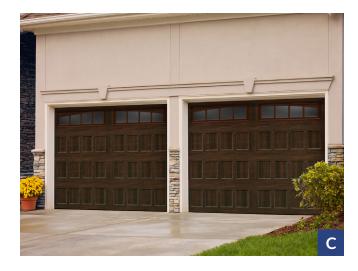

# **Chariot Court Collection**Steel Overlay Carriage House Garage Doors

Built with durable composite overlay trim and insulated steel-backed sections, these garage doors provide energy efficiency, noise reduction and innovative design to your home.

#### **Chariot Court Door Styles**

A: Bradberry | B: Fairfield | C: Kensington | D: Newberry | E: Pinetop | F: Tanglewood Certain doors and styles are subject to availability and manufacturing delays. Call or email us for the latest information.