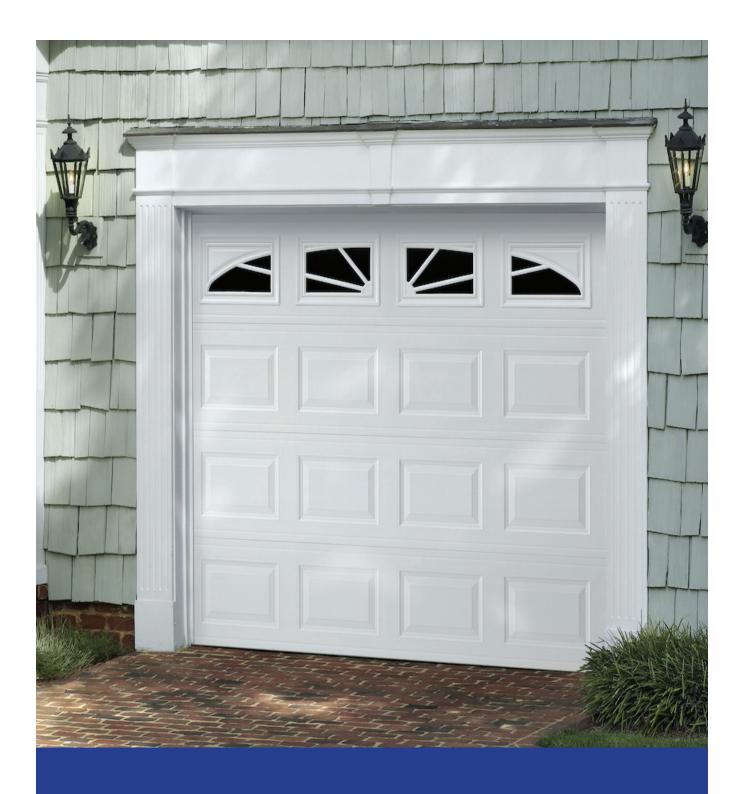

#### **Enduring Collection**

Increase your home's curb appeal with a traditional style garage door from our Enduring Collection. Choose from several panel designs with your choice of color and window options.

#### **Enduring Door Styles**

A: Short Panel | B: Long Panel | C: Flush | D: Bead Board | E: Long Panel Bead Board | F: Recessed Certain doors and styles are subject to availability and manufacturing delays. Call or email us for the latest information.