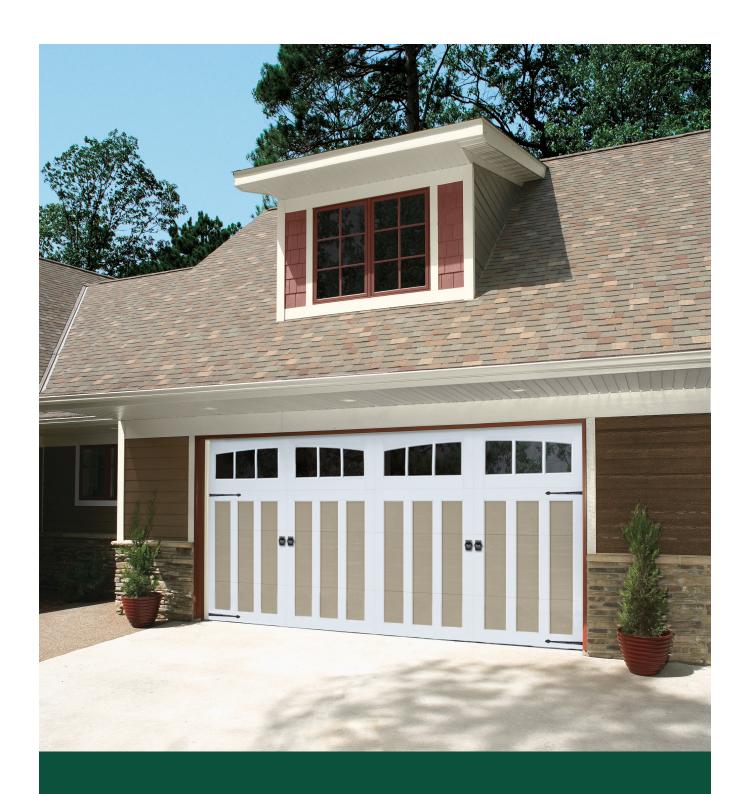

# **Designer Class Collection Energy Efficient Steel Traditional Garage Doors**

Design and energy efficiency make the Designer Class popular models. With triple-layer construction and a superior insulation R-value of 13.35 or 19.40\*, these durable low-maintenance doors give you the ultimate in quiet operation and energy efficiency.

\*only available in White Short Bead Board

#### **Designer Class Door Styles**