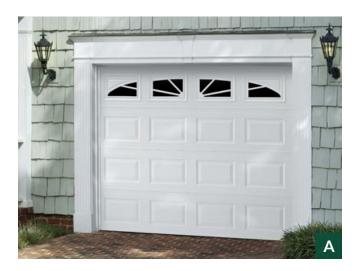

# Cambridge Collection Premium Steel Carriage House Garage Doors

The Cambridge Collection garage doors have classic carriage house styles that go up and down like traditional garage doors. Three section tall designs, instead of four, help deliver a more authentic carriage house look.

#### **Cambridge Door Styles**

A: Berkshire | B: Camden | C: Livingston | D: Newhaven | E: Sheffield | F: Thornbury Certain doors and styles are subject to availability and manufacturing delays. Call or email us for the latest information.