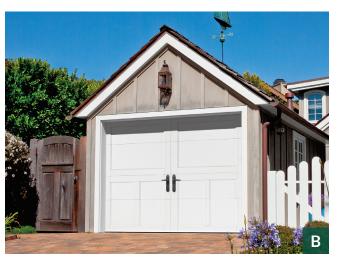

#### **Enduring Collection**

Increase your home's curb appeal with a traditional style garage door from our Enduring Collection. Choose from several panel designs with your choice of color and window options.

#### **Enduring Door Styles**

A: Short Panel | B: Long Panel | C: Flush | D: Bead Board | E: Long Panel Bead Board | F: Recessed Certain doors and styles are subject to availability and manufacturing delays. Call or email us for the latest information.