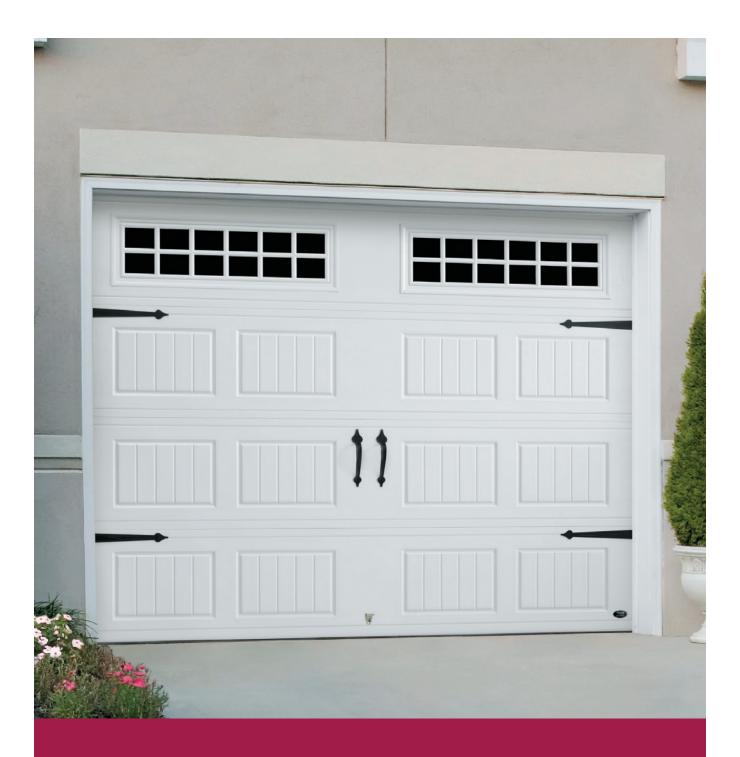

# Cambridge Collection Premium Steel Carriage House Garage Doors

The Cambridge Collection garage doors have classic carriage house styles that go up and down like traditional garage doors. Three section tall designs, instead of four, help deliver a more authentic carriage house look.

#### **Cambridge Door Styles**

A: Berkshire | B: Camden | C: Livingston | D: Newhaven | E: Sheffield | F: Thornbury Certain doors and styles are subject to availability and manufacturing delays. Call or email us for the latest information.