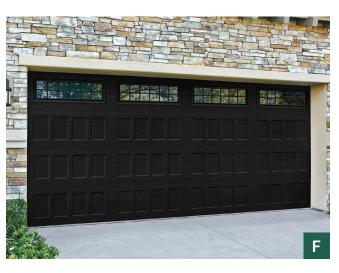

# **Chariot Court Collection**Steel Overlay Carriage House Garage Doors

Built with durable composite overlay trim and insulated steel-backed sections, these garage doors provide energy efficiency, noise reduction and innovative design to your home.

#### **Chariot Court Door Styles**

A: Bradberry | B: Fairfield | C: Kensington | D: Newberry | E: Pinetop | F: Tanglewood Certain doors and styles are subject to availability and manufacturing delays. Call or email us for the latest information.