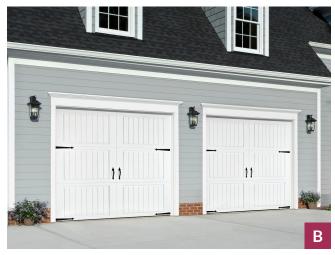

# Cambridge Collection Premium Steel Carriage House Garage Doors

The Cambridge Collection garage doors have classic carriage house styles that go up and down like traditional garage doors. Three section tall designs, instead of four, help deliver a more authentic carriage house look.

#### **Cambridge Door Styles**

A: Berkshire | B: Camden | C: Livingston | D: Newhaven | E: Sheffield | F: Thornbury Certain doors and styles are subject to availability and manufacturing delays. Call or email us for the latest information.