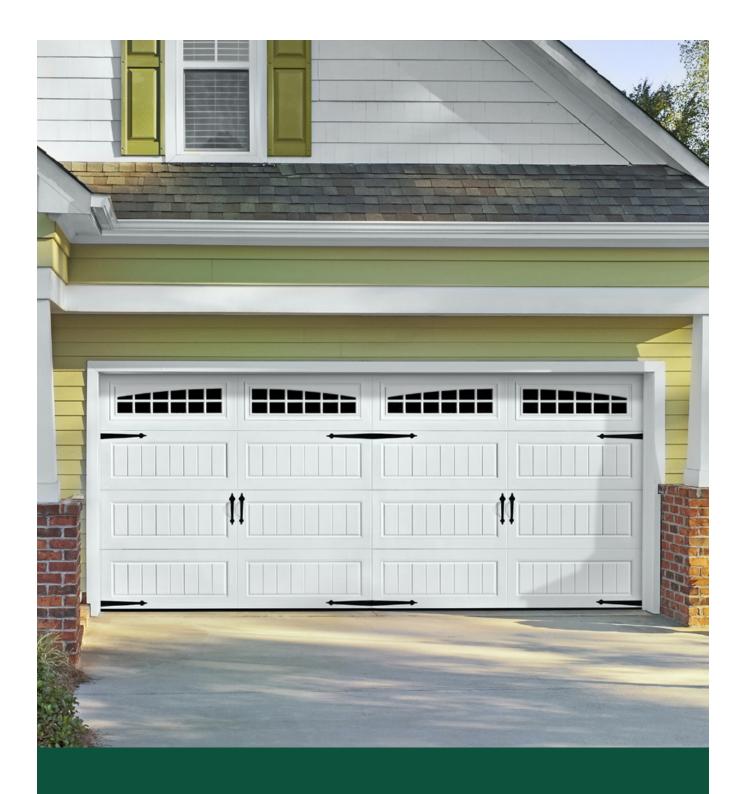

### Highland Collection Custom Steel Carriage House Garage Doors

With the Highland Collection, you get more than a custom carriage house look with a wide range of colors, decorative hardware, and window styles. You get exceptional style and durability with conventional hardware at a competitive price. Value is a beautiful thing.

#### **Highland Door Styles**