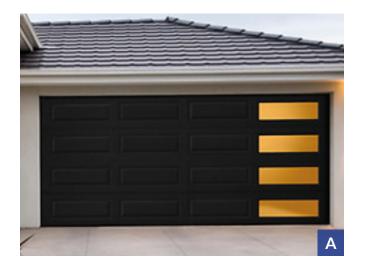

# **Designer Class Collection Energy Efficient Steel Traditional Garage Doors**

Design and energy efficiency make the Designer Class popular models. With triple-layer construction and a superior insulation R-value of 13.35 or 19.40\*, these durable low-maintenance doors give you the ultimate in quiet operation and energy efficiency.

\*only available in White Short Bead Board

#### **Designer Class Door Styles**